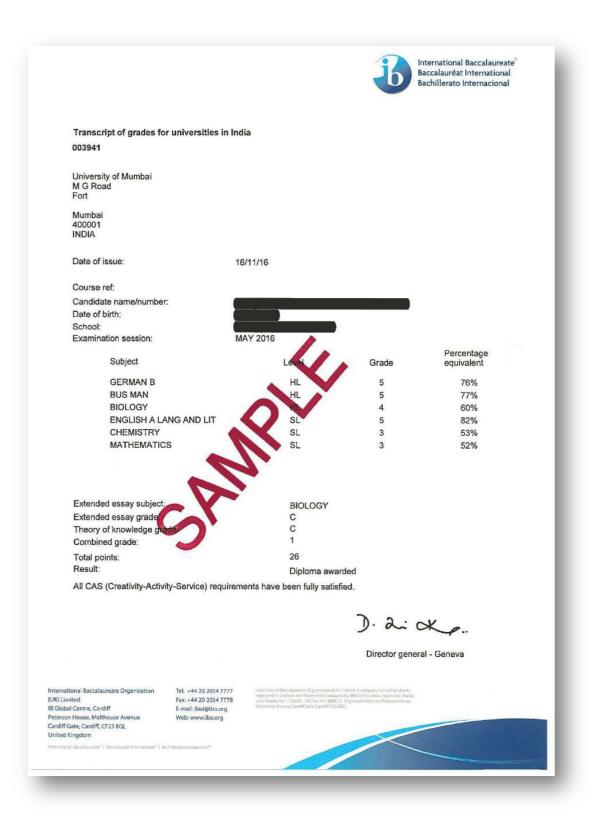

# **IB Diploma Indian Percentage Transcript**

#### Suggested Conversion for Higher Education for students applying to Indian Universities

International Baccalaureate Diploma has been recognized by the Association of Indian Universities as an entry qualification to all universities in India. With the requirement for percentage conversion by universities in India, students applying to Indian universities receive a transcript with IB grades and -percentages within 1 working day from the release of results for the May and November session exams. The table below provides the range of IB grades to percentage scores. Universities in India ask for percentage conversion of the predicted grade transcript as well at the time of admission, schools may use this suggested conversion for calculating the equivalent marks on a scale of 1-100 by giving the midpoint of the range indicated for a particular grade.

| IB Grade | Indian Equivalent Marks |     |
|----------|-------------------------|-----|
|          | From                    | То  |
| 7        | 96                      | 100 |
| 6        | 83                      | 95  |
| 5        | 70                      | 82  |
| 4        | 56                      | 69  |
| 3        | 41                      | 55  |
| 2        | 21                      | 40  |
| 1        | 1                       | 20  |