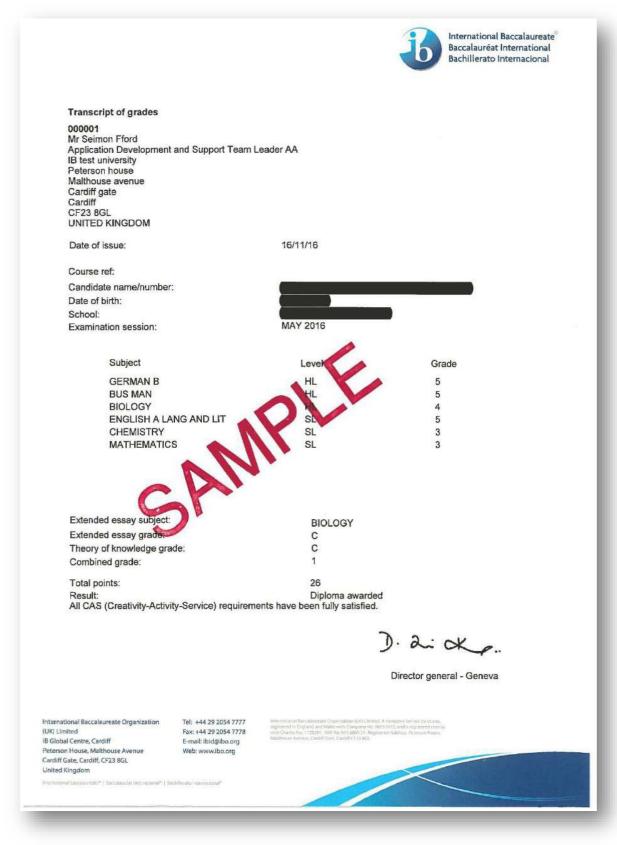

# **IB Diploma Transcript**

#### Suggested Conversion for Higher Education for students applying to Indian Universities

International Baccalaureate Diploma has been recognized by the Association of Indian Universities as an entry qualification to all universities in India. With the requirement for percentage conversion by universities in India, students applying to Indian universities receive a transcript with IB grades and -percentages within 1 working day from the release of results for the May and November session exams. The table below provides the range of IB grades to percentage scores. Universities in India ask for percentage conversion of the predicted grade transcript as well at the time of admission, schools may use this suggested conversion for calculating the equivalent marks on a scale of 1-100 by giving the midpoint of the range indicated for a particular grade.

| IB Grade | Indian Equivalent Marks |     |
|----------|-------------------------|-----|
|          | From                    | То  |
| 7        | 96                      | 100 |
| 6        | 83                      | 95  |
| 5        | 70                      | 82  |
| 4        | 56                      | 69  |
| 3        | 41                      | 55  |
| 2        | 21                      | 40  |
| 1        | 1                       | 20  |